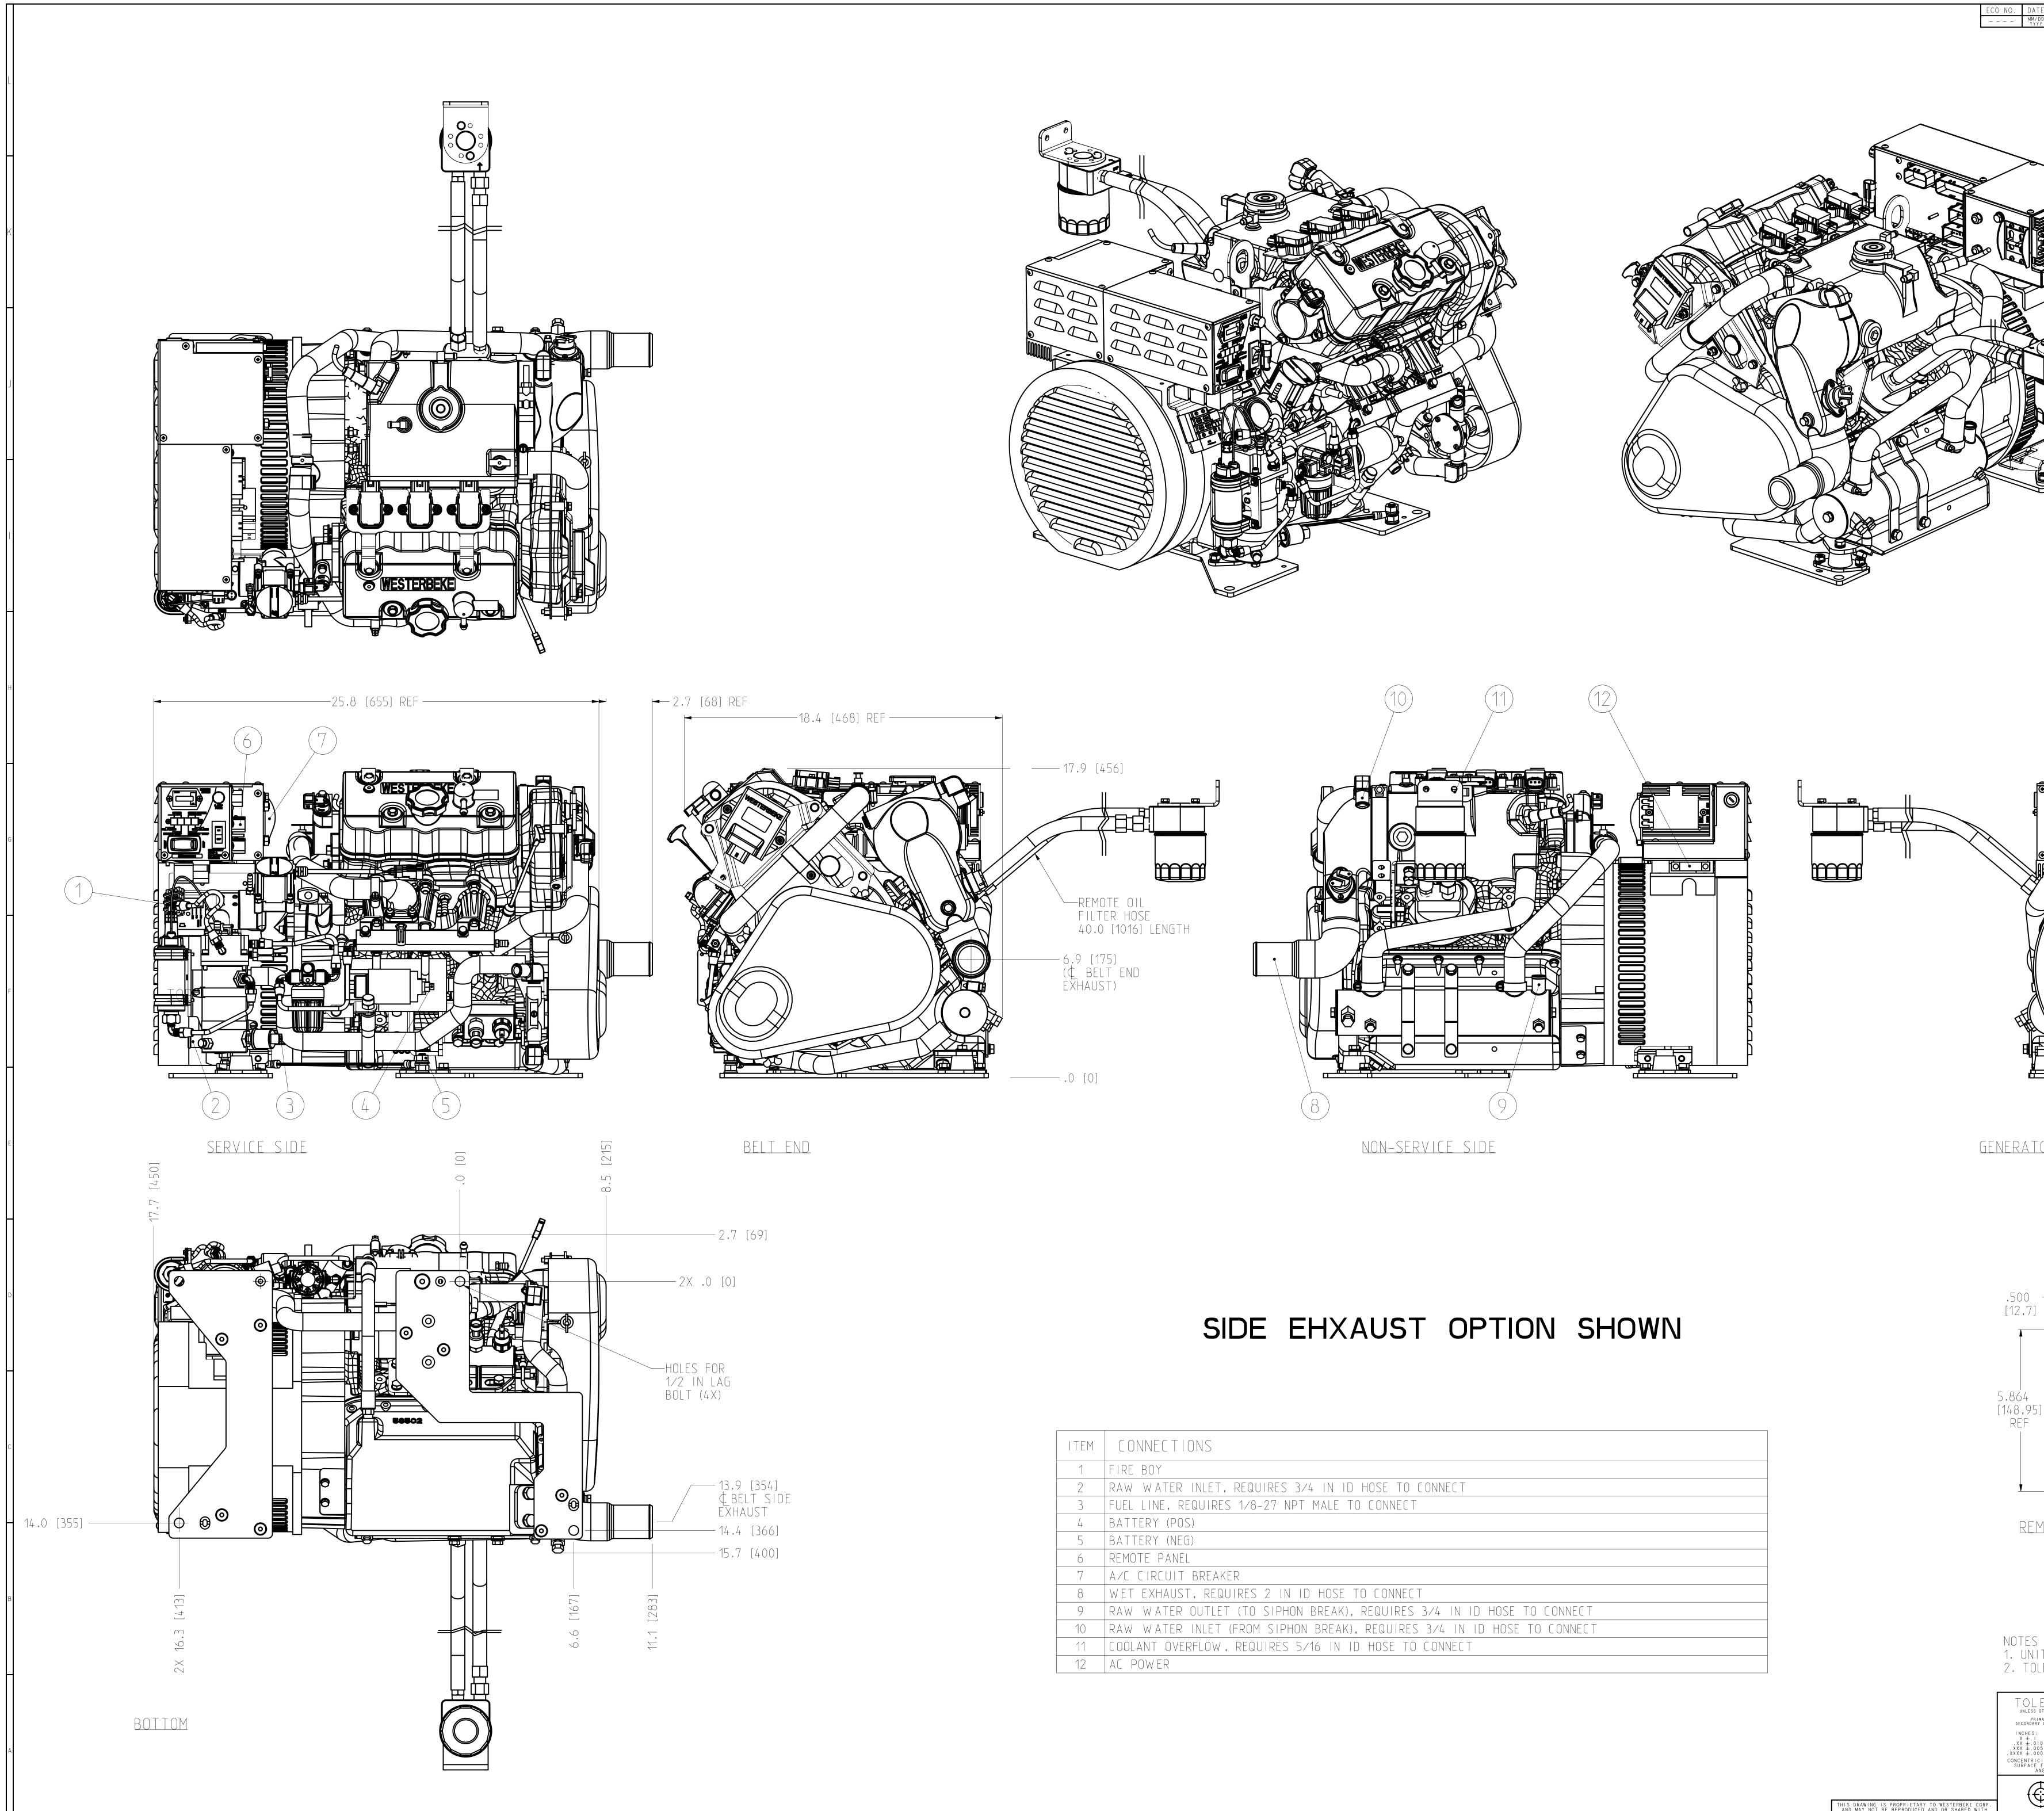

| ITEM | CONNECTIONS                                      |
|------|--------------------------------------------------|
| 1    | FIRE BOY                                         |
| 2    | RAW WATER INLET, REQUIRES 3/4 IN I               |
|      | FUEL LINE, REQUIRES 1/8-27 NPT MALE <sup>-</sup> |
| 4    | BATTERY (POS)                                    |
| 5    | BATTERY (NEG)                                    |
| 6    | REMOTE PANEL                                     |
| 7    | A/C CIRCUIT BREAKER                              |
| 8    | WET EXHAUST, REQUIRES 2 IN ID HOSE               |
| 9    | RAW WATER OUTLET (TO SIPHON BREAK)               |
| 10   | RAW WATER INLET (FROM SIPHON BREAK               |
| 11   | COOLANT OVERFLOW, REQUIRES 5/16 IN               |
| 12   | AC POWER                                         |
|      |                                                  |

| ITEM             | CONNECTIONS                         |
|------------------|-------------------------------------|
| 1                | FIRE BOY                            |
| 2                | RAW WATER INLET, REQUIRES 3/4 IN I  |
| $\sum_{i=1}^{n}$ | FUEL LINE, REQUIRES 1/8-27 NPT MALE |
| 4                | BATTERY (POS)                       |
| 5                | BATTERY (NEG)                       |
| 6                | REMOTE PANEL                        |
| 7                | A/C CIRCUIT BREAKER                 |
| 8                | WET EXHAUST, REQUIRES 2 IN ID HOSE  |
| 9                | RAW WATER OUTLET (TO SIPHON BREAK)  |
| 10               | RAW WATER INLET (FROM SIPHON BREAK  |
| 11               | COOLANT OVERFLOW, REQUIRES 5/16 IN  |
| 12               | AC POWER                            |