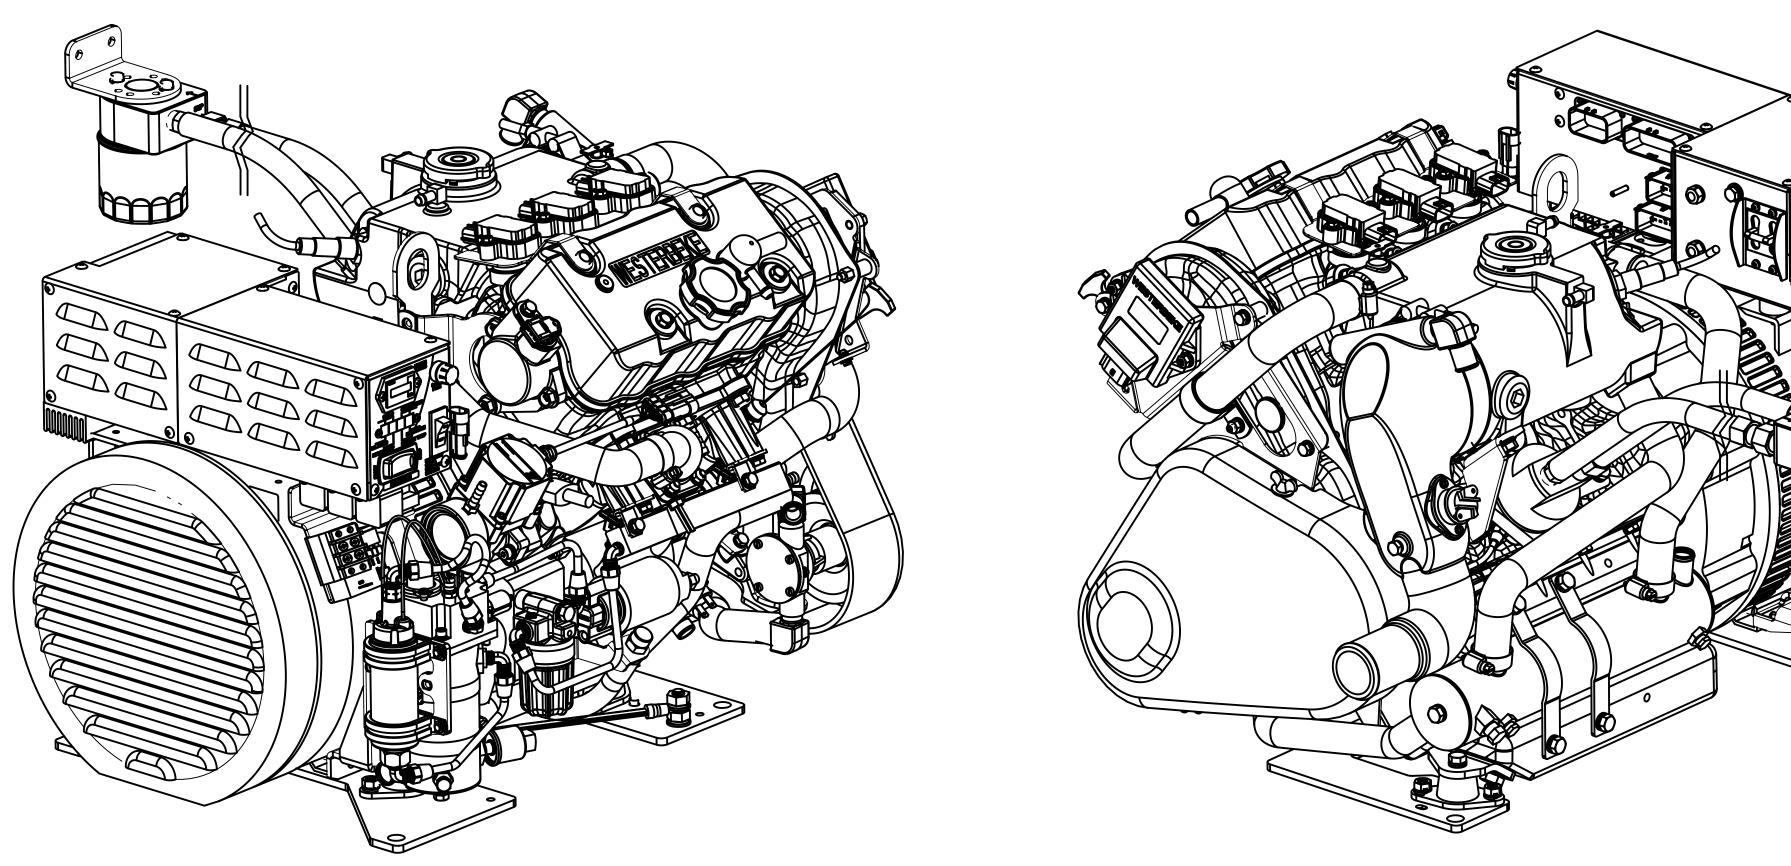

| ITEM | CONNECTIONS                                      |
|------|--------------------------------------------------|
| 1    | FIRE BOY                                         |
| 2    | RAW WATER INLET, REQUIRES 3/4 IN I               |
|      | FUEL LINE, REQUIRES 1/8-27 NPT MALE <sup>-</sup> |
| 4    | BATTERY (POS)                                    |
| 5    | BATTERY (NEG)                                    |
| 6    | REMOTE PANEL                                     |
| 7    | A/C CIRCUIT BREAKER                              |
| 8    | WET EXHAUST, REQUIRES 2 IN ID HOSE               |
| 9    | RAW WATER OUTLET (TO SIPHON BREAK)               |
| 10   | RAW WATER INLET (FROM SIPHON BREAK               |
| 11   | COOLANT OVERFLOW, REQUIRES 5/16 IN               |
| 12   | AC POWER                                         |
|      |                                                  |

| ITEM             | CONNECTIONS                         |
|------------------|-------------------------------------|
| 1                | FIRE BOY                            |
| 2                | RAW WATER INLET, REQUIRES 3/4 IN I  |
| $\sum_{i=1}^{n}$ | FUEL LINE, REQUIRES 1/8-27 NPT MALE |
| 4                | BATTERY (POS)                       |
| 5                | BATTERY (NEG)                       |
| 6                | REMOTE PANEL                        |
| 7                | A/C CIRCUIT BREAKER                 |
| 8                | WET EXHAUST, REQUIRES 2 IN ID HOSE  |
| 9                | RAW WATER OUTLET (TO SIPHON BREAK)  |
| 10               | RAW WATER INLET (FROM SIPHON BREAK  |
| 11               | COOLANT OVERFLOW, REQUIRES 5/16 IN  |
| 12               | AC POWER                            |