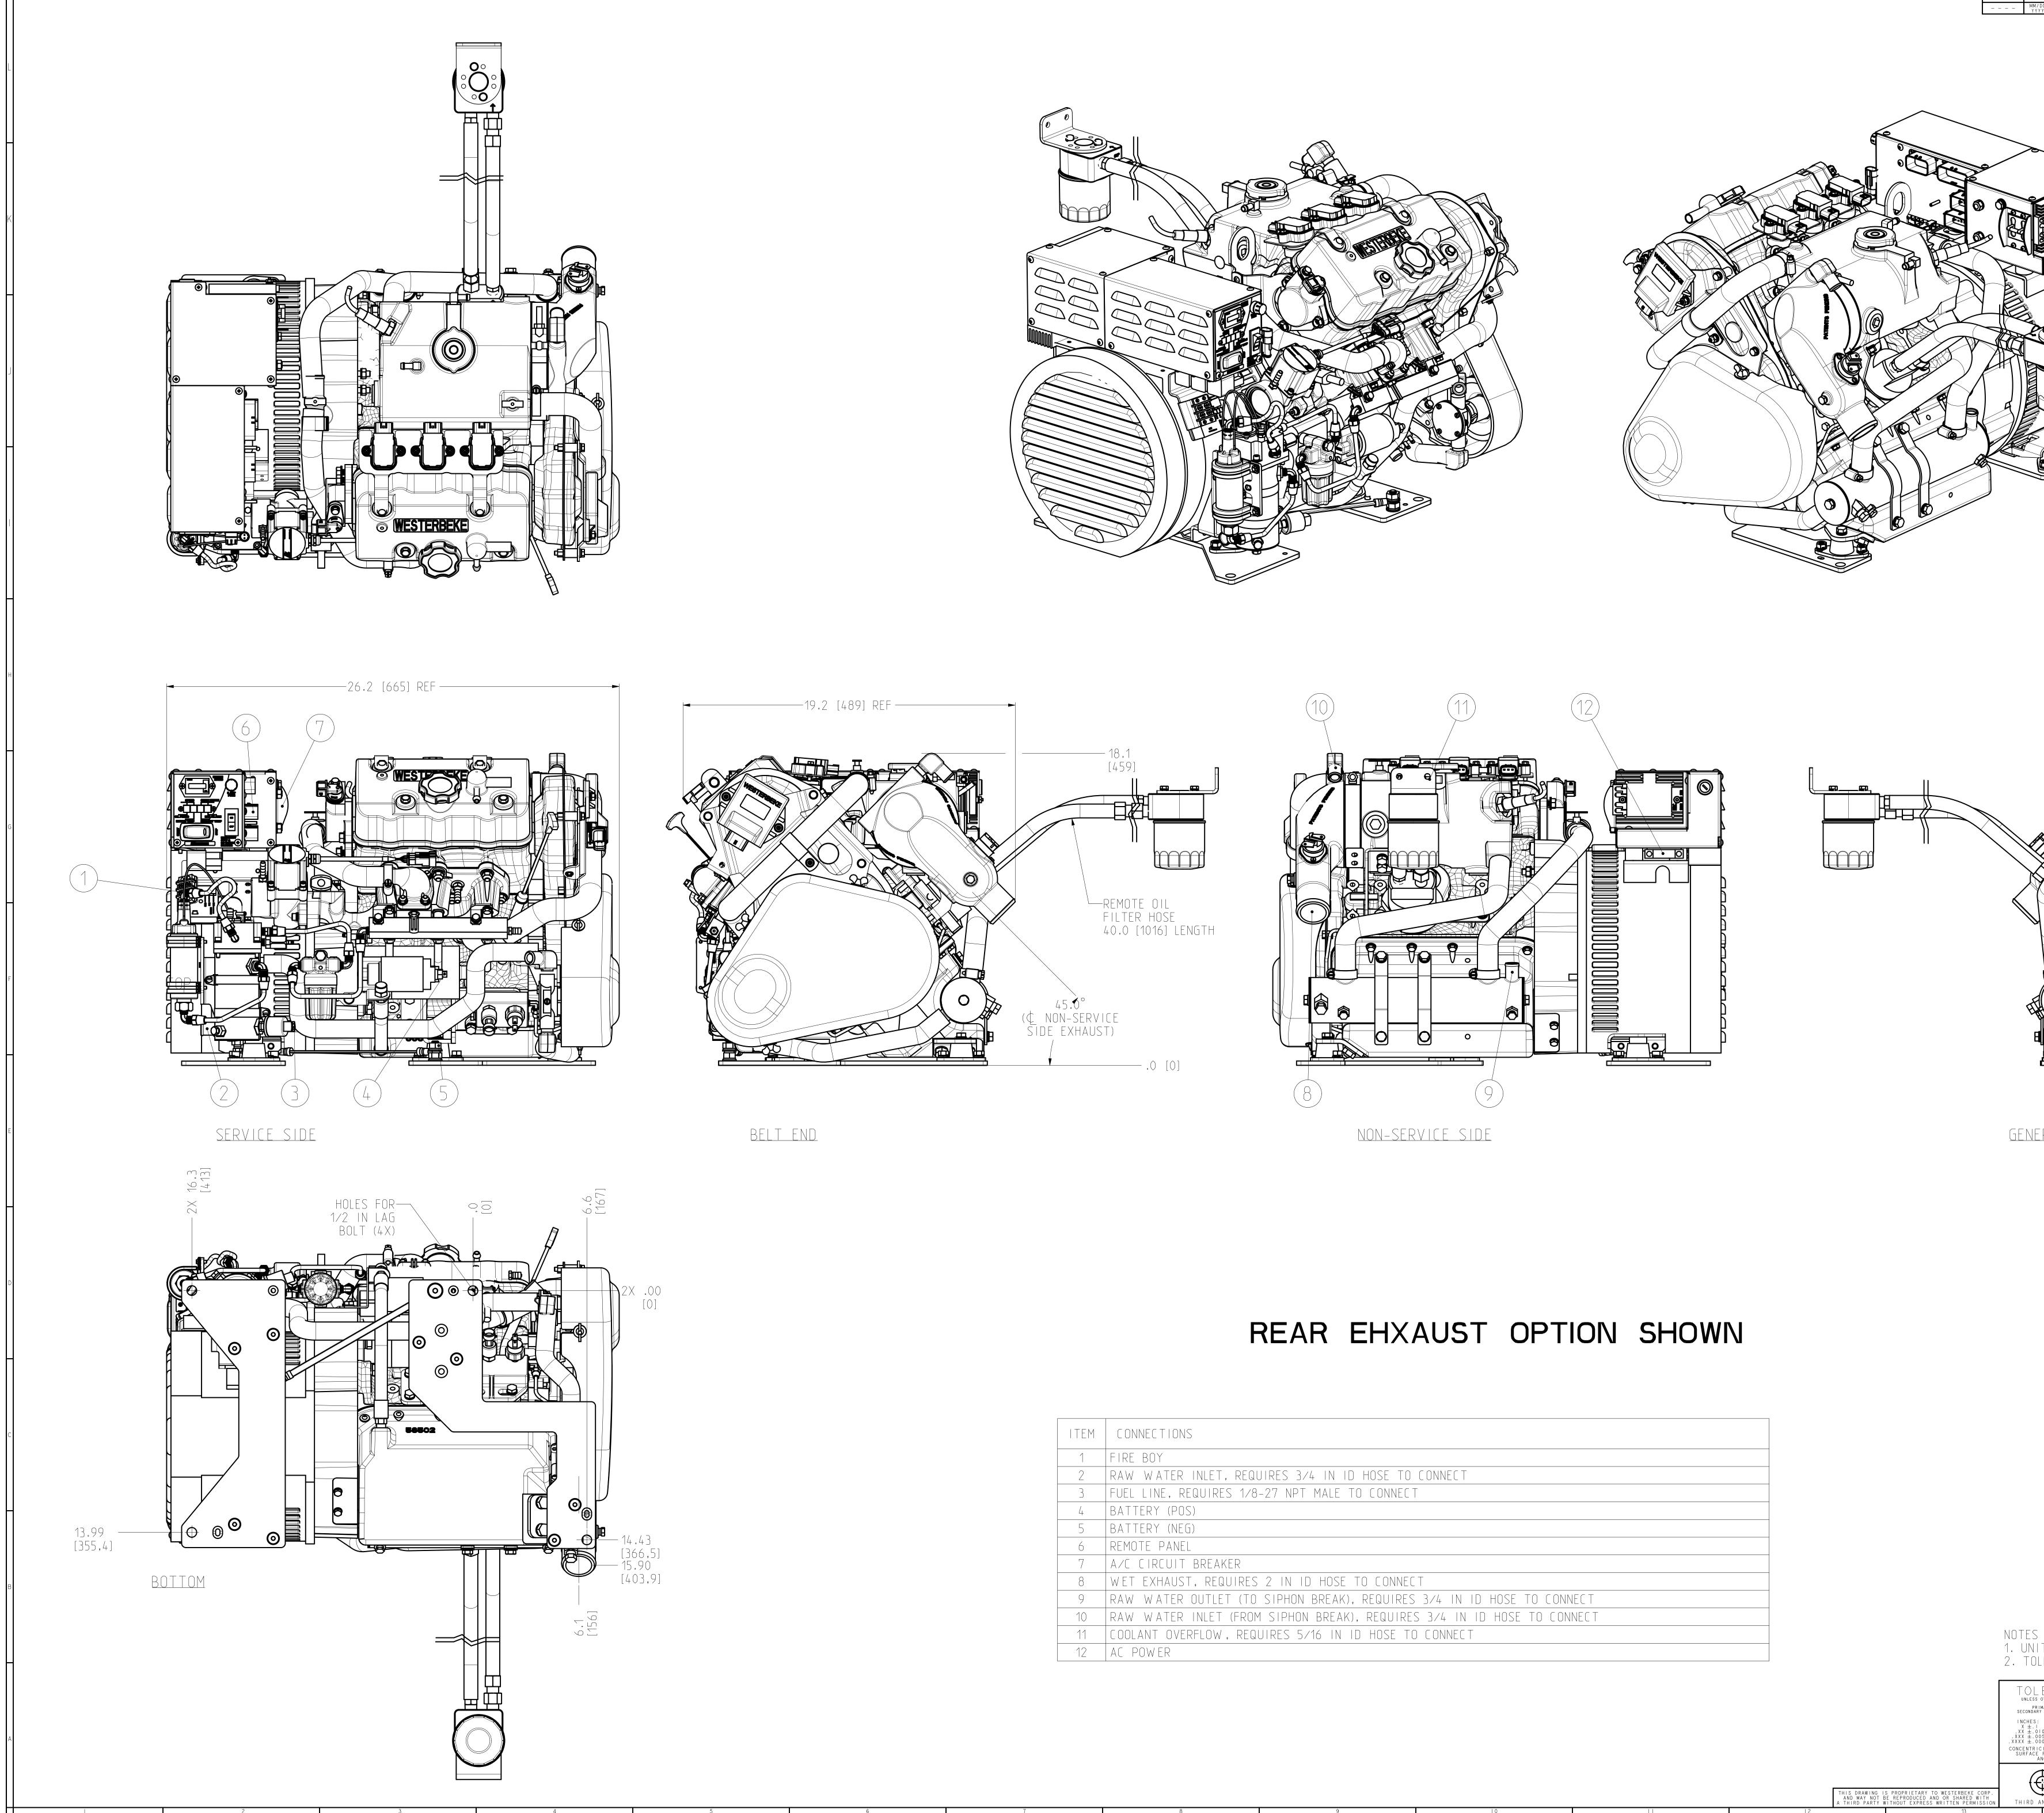

| ITEM | CONNECTIONS                                      |
|------|--------------------------------------------------|
| 1    | FIRE BOY                                         |
| 2    | RAW WATER INLET, REQUIRES 3/4 IN I               |
|      | FUEL LINE, REQUIRES 1/8-27 NPT MALE <sup>-</sup> |
| 4    | BATTERY (POS)                                    |
| 5    | BATTERY (NEG)                                    |
| 6    | REMOTE PANEL                                     |
| 7    | A/C CIRCUIT BREAKER                              |
| 8    | WET EXHAUST, REQUIRES 2 IN ID HOSE               |
| 9    | RAW WATER OUTLET (TO SIPHON BREAK)               |
| 10   | RAW WATER INLET (FROM SIPHON BREAK               |
| 11   | COOLANT OVERFLOW, REQUIRES 5/16 IN               |
| 12   | AC POWER                                         |
|      |                                                  |

| ITEM             | CONNECTIONS                         |
|------------------|-------------------------------------|
| 1                | FIRE BOY                            |
| 2                | RAW WATER INLET, REQUIRES 3/4 IN I  |
| $\sum_{i=1}^{n}$ | FUEL LINE, REQUIRES 1/8-27 NPT MALE |
| 4                | BATTERY (POS)                       |
| 5                | BATTERY (NEG)                       |
| 6                | REMOTE PANEL                        |
| 7                | A/C CIRCUIT BREAKER                 |
| 8                | WET EXHAUST, REQUIRES 2 IN ID HOSE  |
| 9                | RAW WATER OUTLET (TO SIPHON BREAK)  |
| 10               | RAW WATER INLET (FROM SIPHON BREAK  |
| 11               | COOLANT OVERFLOW, REQUIRES 5/16 IN  |
| 12               | AC POWER                            |