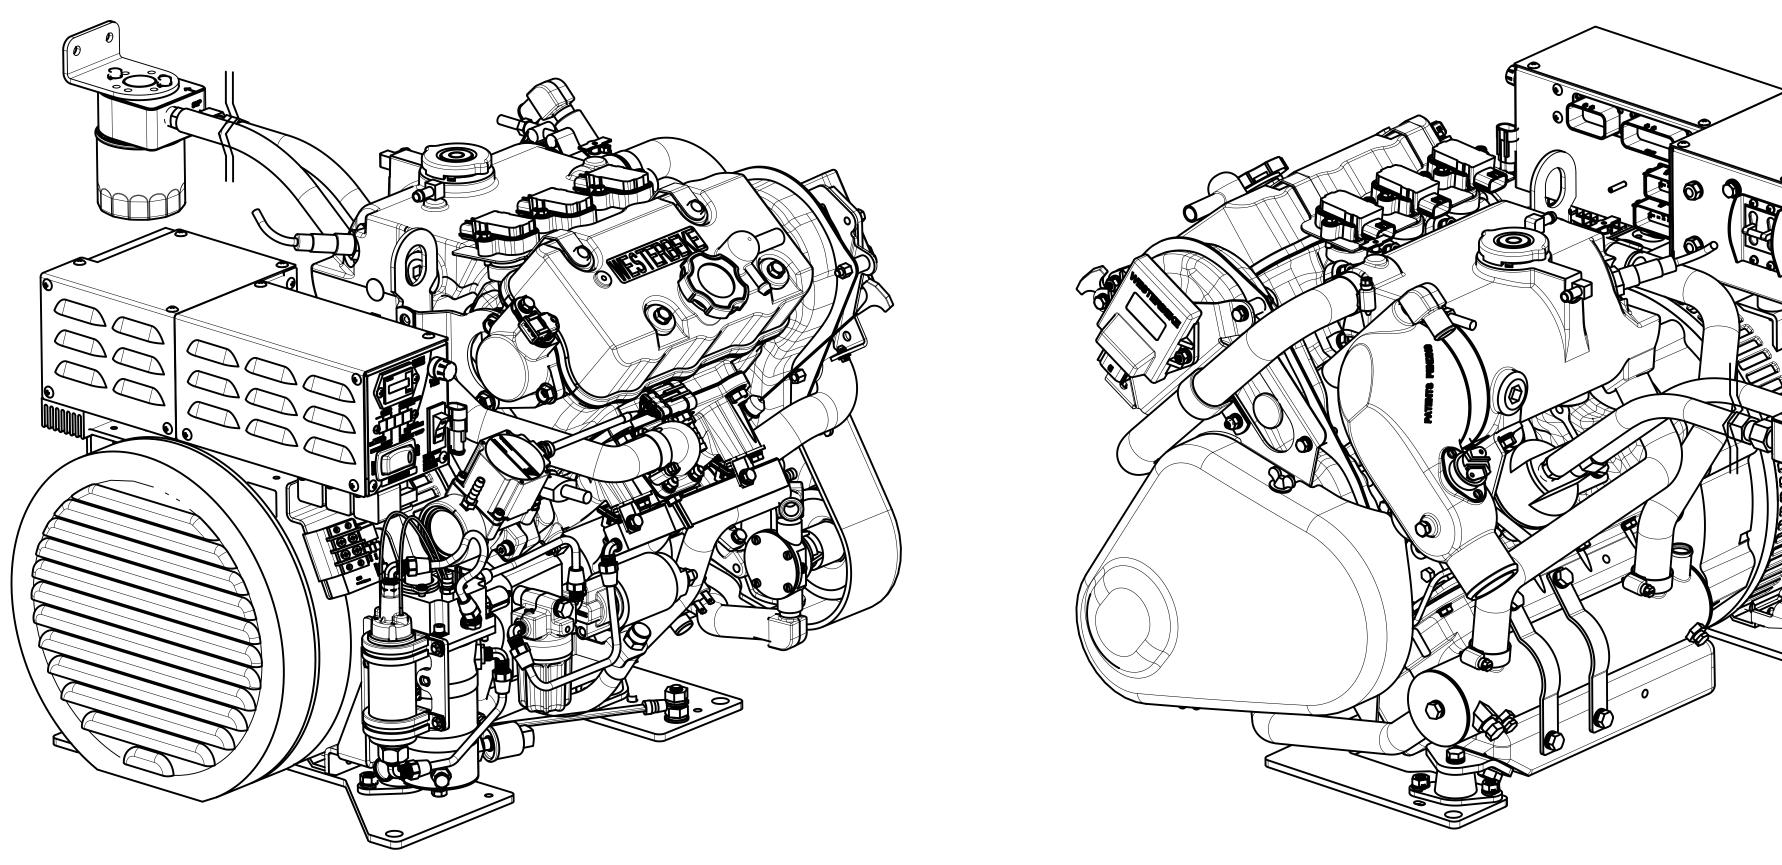

| ITEM | CONNECTIONS                                      |
|------|--------------------------------------------------|
| 1    | FIRE BOY                                         |
| 2    | RAW WATER INLET, REQUIRES 3/4 IN I               |
|      | FUEL LINE, REQUIRES 1/8-27 NPT MALE <sup>-</sup> |
| 4    | BATTERY (POS)                                    |
| 5    | BATTERY (NEG)                                    |
| 6    | REMOTE PANEL                                     |
| 7    | A/C CIRCUIT BREAKER                              |
| 8    | WET EXHAUST, REQUIRES 2 IN ID HOSE               |
| 9    | RAW WATER OUTLET (TO SIPHON BREAK)               |
| 10   | RAW WATER INLET (FROM SIPHON BREAK               |
| 11   | COOLANT OVERFLOW, REQUIRES 5/16 IN               |
| 12   | AC POWER                                         |
|      |                                                  |

| ITEM             | CONNECTIONS                         |
|------------------|-------------------------------------|
| 1                | FIRE BOY                            |
| 2                | RAW WATER INLET, REQUIRES 3/4 IN I  |
| $\sum_{i=1}^{n}$ | FUEL LINE, REQUIRES 1/8-27 NPT MALE |
| 4                | BATTERY (POS)                       |
| 5                | BATTERY (NEG)                       |
| 6                | REMOTE PANEL                        |
| 7                | A/C CIRCUIT BREAKER                 |
| 8                | WET EXHAUST, REQUIRES 2 IN ID HOSE  |
| 9                | RAW WATER OUTLET (TO SIPHON BREAK)  |
| 10               | RAW WATER INLET (FROM SIPHON BREAK  |
| 11               | COOLANT OVERFLOW, REQUIRES 5/16 IN  |
| 12               | AC POWER                            |